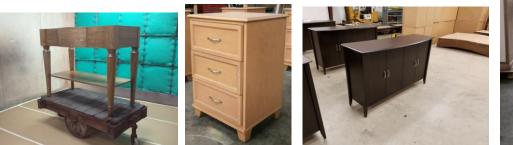

## **CSelect Cases Specifications:**

**<u>Cases Construction</u>**: reinforced 32mm Panel and Dowel for all cases. Corner blocks, wood cleats, dowels, screws, and glue. Cases carry a top, middle, and bottom 4" skeleton rails.

Tops: are HPL over contract grade cores. Solid wood bands 3 sides.

End Panels: are 3 ply solid wood veneer over contract grade cores sealed or banded on all 4 sides.

**Drawer Fronts:** are 5 ply veneer over contract grade cores - often w/ solid wood applied decorative moldings. Fronts are screwed on to a four sided drawer.

Back Panels: are recessed and captured.

Hinges: are European style.

**Drawer Box:** is 4 sided. Sides are 5/8" thick and are maple grained over commercial grade core. Drawers sides are doweled, glued, and pinned together. Drawer bottom is 1/4" thick and is fitted into a tenon groove; pin nailed, glued, and sealed in place.

<u>Side Glides:</u> are commercial grade, positive stop, ball bearing type. Full extension or ¾. With a lifetime warranty.

**Finishes:** are hand applied and will be of the highest commercial quality.

CSelect 195 Clyde Prillaman St Fieldale, VA 24089 276-632-9107