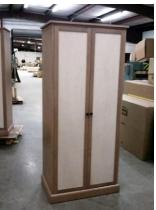

## **CSelect Cases Specifications:**

**<u>Cases Construction</u>**: reinforced 32mm Panel and Dowel for all cases. Corner blocks, wood cleats, dowels, screws, and glue. Cases carry a top, middle, and bottom 4" skeleton rails.

Tops: are HPL over contract grade cores. Solid wood bands 3 sides.

End Panels: are 3 ply solid wood veneer over contract grade cores sealed or banded on all 4 sides.

**Drawer Fronts:** are 5 ply veneer over contract grade cores - often w/ solid wood applied decorative moldings. Fronts are screwed on to a four sided drawer.

Back Panels: are recessed and captured.

Hinges: are European style.

**Drawer Box:** is 4 sided. Sides are 5/8" thick and are maple grained over commercial grade core. Drawers sides are doweled, glued, and pinned together. Drawer bottom is 1/4" thick and is fitted into a tenon groove; pin nailed, glued, and sealed in place.

<u>Side Glides:</u> are commercial grade, positive stop, ball bearing type. Full extension or ¾. With a lifetime warranty.

**Finishes:** are hand applied and will be of the highest commercial quality.

CSelect 195 Clyde Prillaman St Fieldale, VA 24089 276-632-9107